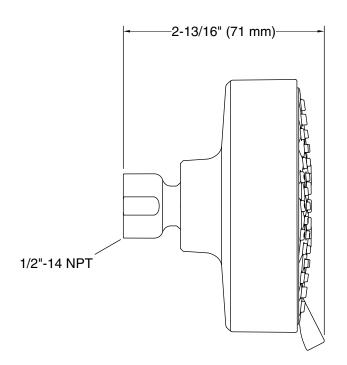

## **Technical Information**

All product dimensions are nominal.

## **Showerhead/Body Spray:**

Rated maximum 1.5 gal/min (5.7 l/min) flow: