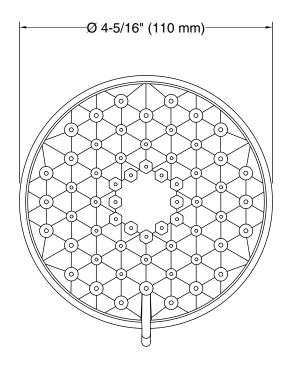

### **Features**

- Showerhead features contemporary design.
- Advanced spray engine provides three alternate experiences: wide coverage, intense drenching, and targeted spray.
- Wide coverage spray produces an encompassing spray for everyday use.
- Intense drenching spray delivers a forceful spray ideal for rinsing shampoo from hair.
- Targeted spray is a focused stream for targeting sore muscles or use as a utility spray.
- Simple thumb tab smoothly transitions between sprays.
- Spray nozzles cover full area of sprayhead.
- MasterClean<sup>™</sup> sprayface features an easy-to-clean surface that withstands mineral buildup.
- 1.5 gpm (5.7 lpm) showerhead flow rate.
- ½" NPT connection.

## **Technical Information**

All product dimensions are nominal.