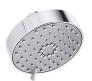

# Awaken® G110 Multifunction Showerhead K-72419-H

### **Features**

- Showerhead features contemporary design.
- Advanced spray engine provides three alternate experiences: wide coverage, intense drenching, and targeted spray.
- Wide coverage spray produces an encompassing spray for everyday use.
- Intense drenching spray delivers a forceful spray ideal for rinsing shampoo from hair.
- Targeted spray is a focused stream for targeting sore muscles or use as a utility spray.
- Simple thumb tab smoothly transitions between sprays.
- Spray nozzles cover full area of sprayhead.
- MasterClean<sup>™</sup> sprayface features an easy-to-clean surface that withstands mineral buildup.
- 1.5 gpm (5.7 lpm) showerhead flow rate.
- ½" NPT connection.